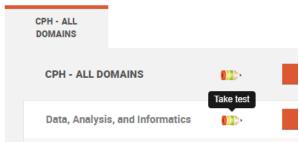

#### Take a Practice Test

1. Click on the **Pencil** icon next to the domain you wish to study.