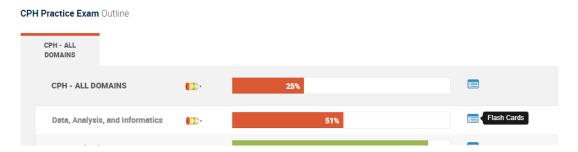

#### Take a Practice Test

1. Click on the **Pencil** icon next to the domain you wish to study.

## CPH Practice Exam Outline

2. Set the number of questions you want to practice by updating the number of questions in blue.

3. The practice test is automatically set to give you 80 seconds per question. You can turn this off by unclicking the checkbox.

#### Flashcards

You can also review all the flashcards or by domain. To review the flashcards:

1. Click on the **Flashcard** icon to the left of the progress bar.

- 2. Review the definition, then click on the definition to reveal the term.
- 3. Once you review it, you can mark the flash card as **Easy**, **Medium**, or **Hard**. Marking the flashcards will allow you to sort and practice the ones you want in the future.