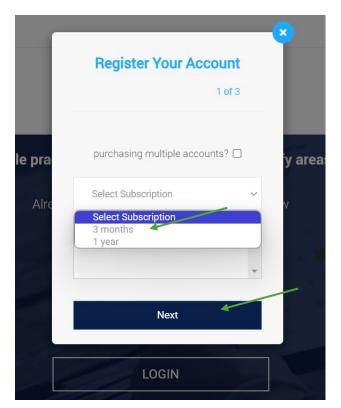

### **Account Registration**

1. After you click on **Register Here**, a pop-up box will appear. Select your subscription type and click **Next**.

2. Enter your information and click **Next**.

3. Enter your payment information, click to agree to the terms of use, and click **Next**.