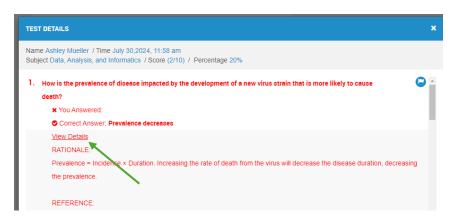

#### **Review Your Answers**

1. You will get the results of your practice test. To review the answers and your responses, click on **Details**.

2. To get more information on items, click on **View Details**. This will show the rationale for the correct answer.