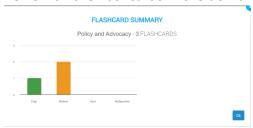

#### Flashcards

You can also review all the flashcards or by domain. To review the flashcards:

1. Click on the **Flashcard** icon to the left of the progress bar.

- 2. Review the definition, then click on the definition to reveal the term.
- 3. Once you review it, you can mark the flash card as **Easy**, **Medium**, or **Hard**. Marking the flashcards will allow you to sort and practice the ones you want in the future.

- 4. Click **Next** to review the next flashcard.
- 5. Review all the flashcards in the domain to see how you rated them.

6. After you've marked the flashcards as easy, medium, or hard, you can practice by unchecking the ones you don't want to practice.