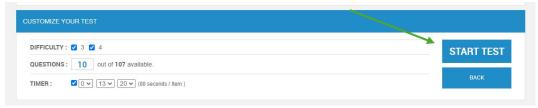

4. Click Start Test.

5. Answer the questions. You can bookmark items to go back to and answer at the end. The bookmarked items will appear yellow in your progress bar.

6. When done answering the questions, click **Finish** on the last item. Review your answers and click **Proceed**.