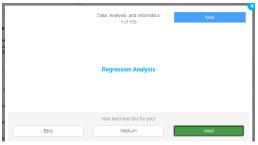

#### Flashcards

You can also review all the flashcards or by domain. To review the flashcards:

1. Click on the **Flashcard** icon to the left of the progress bar.

- 2. Review the definition, then click on the definition to reveal the term.
- 3. Once you review it, you can mark the flash card as **Easy**, **Medium**, or **Hard**. Marking the flashcards will allow you to sort and practice the ones you want in the future.

- 4. Click **Next** to review the next flashcard.
- 5. Review all the flashcards in the domain to see how you rated them.

6. After you've marked the flashcards as easy, medium, or hard, you can practice by unchecking the ones you don't want to practice.