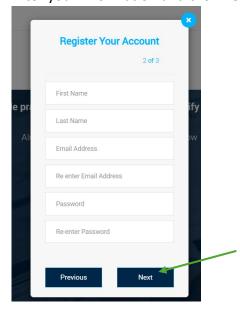

### **Account Registration**

1. After you click on **Register Here**, a pop-up box will appear. Select your subscription type and click **Next**.

2. Enter your information and click **Next**.

3. Enter your payment information, click to agree to the terms of use, and click **Next**.