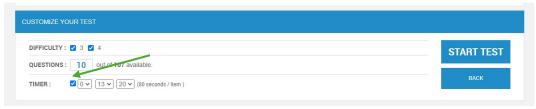

## CPH Practice Exam Outline

2. Set the number of questions you want to practice by updating the number of questions in blue.

3. The practice test is automatically set to give you 80 seconds per question. You can turn this off by unclicking the checkbox.