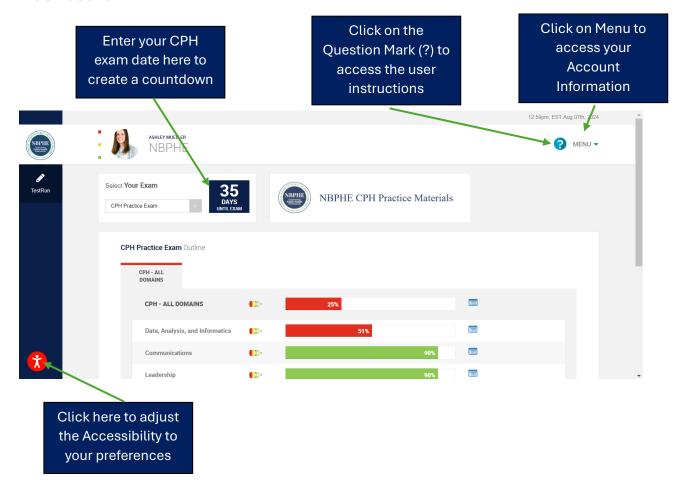

t first visit, enter your email and password, then click **Login**.



### **Account Registration**

1. After you click on **Register Here**, a pop-up box will appear. Select your subscription type and click **Next**.



2. Enter your information and click **Next**.



3. Enter your payment information, click to agree to the terms of use, and click **Next**.



- 4. You will receive an email from support@testrun.com with your username (email) and password. Check your spam or junk folder if you do not receive an email. If you still do not receive the email, email <a href="mailto:support@testrun.com">support@testrun.com</a>.
- 5. Visit <a href="https://testrun.com/nbphe">https://testrun.com/nbphe</a> and enter your email and password, then click on Login.

## Using the Tool

#### Dashboard



#### **Practice Tests**

You can take practice tests in all domains or an individual domain.



#### Take a Practice Test

1. Click on the **Pencil** icon next to the domain you wish to study.

## CPH Practice Exam Outline



2. Set the number of questions you want to practice by updating the number of questions in blue.



3. The practice test is automatically set to give you 80 seconds per question. You can turn this off by unclicking the checkbox.



4. Click Start Test.



5. Answer the questions. You can bookmark items to go back to and answer at the end. The bookmarked items will appear yellow in your progress bar.



6. When done answering the questions, click **Finish** on the last item. Review your answers and click **Proceed**.

#### **Review Your Answers**

1. You will get the