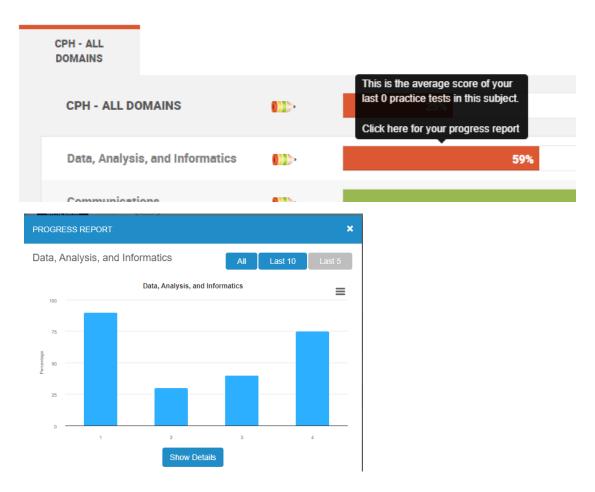

3. When you are done reviewing the details, return to the dashboard. **NOTE:** *You cannot return to this page to review the details again.* 

4. On the dashboard, you will now see the progress bar. After taking multiple practice tests, you can see your progress by clicking on the progress bar to see how you've improved.