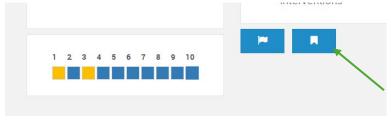

4. Click Start Test.

5. Answer the questions. You can bookmark items to go back to and answer at the end. The bookmarked items will appear yellow in your progress bar.

6. When done answering the questions, click **Finish** on the last item. Review your answers and click **Proceed**.

#### Flashcards

You can also review all the flashcards or by domain. To review the flashcards:

1. Click on the **Flashcard** icon to the left of the progress bar.

- 2. Review the definition, then click on the definition to reveal the term.
- 3. Once you review it, you can mark the flash card as **Easy**, **Medium**, or **Hard**. Marking the flashcards will allow you to sort and practice the ones you want in the future.