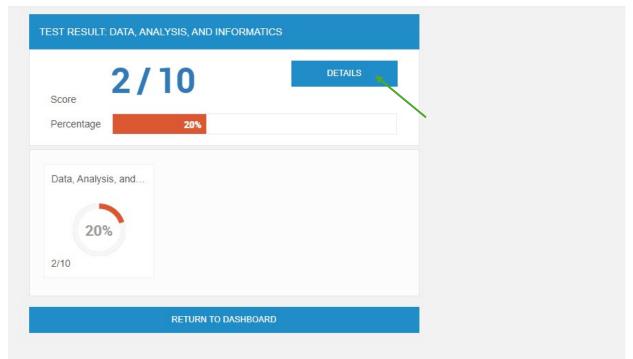

#### **Review Your Answers**

1. You will get the results of your practice test. To review the answers and your responses, click on **Details**.

2. To get more information on items, click on **View Details**. This will show the rationale for the correct answer.