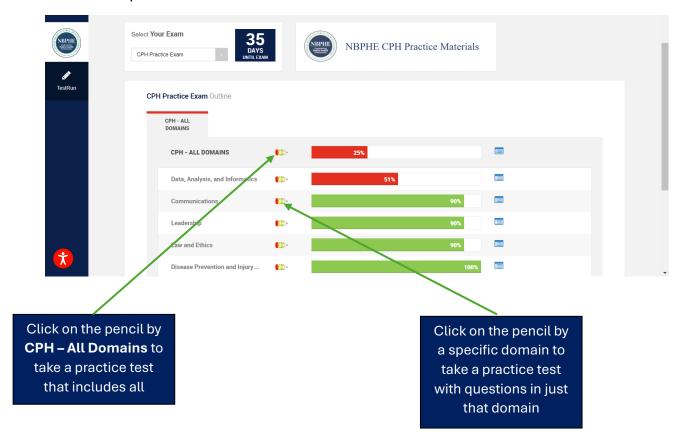

#### **Practice Tests**

You can take practice tests in all domains or an individual domain.

#### Take a Practice Test

1. Click on the **Pencil** icon next to the domain you wish to study.