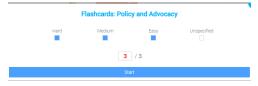

#### Flashcards

You can also review all the flashcards or by domain. To review the flashcards:

1. Click on the **Flashcard** icon to the left of the progress bar.

- 2. Review the definition, then click on the definition to reveal the term.
- 3. Once you review it, you can mark the flash card as **Easy**, **Medium**, or **Hard**. Marking the flashcards will allow you to sort and practice the ones you want in the future.

- 4. Click **Next** to review the next flashcard.
- 5. Review all the flashcards in the domain to see how you rated them.

6. After you've marked the flashcards as easy, medium, or hard, you can practice by unchecking the ones you don't want to practice.