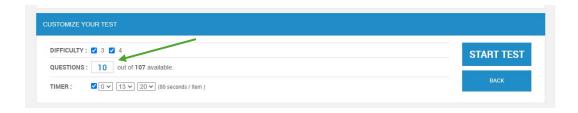

## CPH Practice Exam Outline

2. Set the number of questions you want to practice by updating the number of questions in blue.

3. The practice test is automatically set to give you 80 seconds per question. You can turn this off by unclicking the checkbox.

4. Click Start Test.

5. Answer the questions. You can bookmark items to go back to and answer at the end. The bookmarked items will appear yellow in your progress bar.

6. When done answering the questions, click **Finish** on the last item. Review your answers and click **Proceed**.