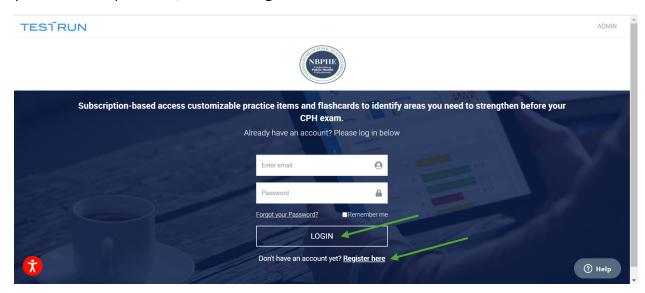

## **Getting Started**

- 1. Visit <a href="https://testrun.com/nbphe">https://testrun.com/nbphe</a>
- 2. The first time you visit the site, you must click **Register Here**. After that first visit, enter your email and password, then click **Login**.