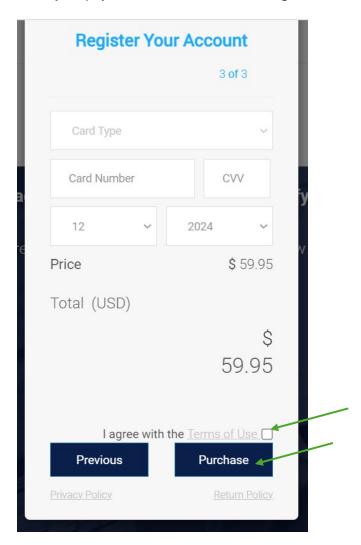

### **Account Registration**

1. After you click on **Register Here**, a pop-up box will appear. Select your subscription type and click **Next**.

2. Enter your information and click **Next**.

3. Enter your payment information, click to agree to the terms of use, and click **Next**.