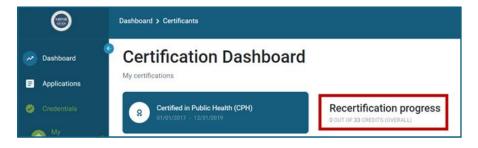

3. Click on "Dashboard" to the left and select "View Details."

**4.** The "Recertification Progress Bar" shows the total number of credits required to reinstate. As a reminder, you need to report 30 credits for every 2-year recertification cycle. Additional credits <u>are required</u> since you have gone over the original deadline.

**5.** To view historical recertification credits submitted, click on "View Search Options," then select "Recertification Activity" under Category, select "All" under Cycle, and click "Search." **Note:** You are also able to view credits by 2-year cycles.