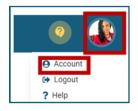

## **CPH REINSTATEMENT INSTRUCTIONS**

Below are instructions on how to **update your contact information and submit your CPH Reinstatement Application**:

- 1. Log in NBPHE's <u>CertCentral Portal</u>.
- 2. Click on the "Circle Profile Icon" located on the top right-hand corner of your Dashboard and select "Account" to update your mailing address and/or email.